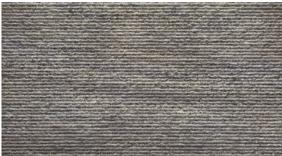

# ONTARIO technical specifications

The beauty of Ontario collection comes from the way it combines the soft de-toning effect of its chromatic range with the thin-raked satin finish and texture of its pieces. The strength and contrast of light in these collection shines with beauty, elegance and sophistication. Ontario comes in 12"x22" and suitable both for indoor and outdoor surfaces.

blanco 12x22 field tile thin-raked 270510



gris 12x22 field tile thin-raked 270511



# antracita

12x22 field tile thin-raked 270512





# Recommended Uses

Residential Commercial Interior Floor Interior Wall Exterior Flooring Exterior Cladding Fireplaces Showers steam Showers Pool & Spa (waterline)

# Technical Data



Water absorption < 0.5% test # ISO10545-3



Frost Resistance frost proof Yes



Color Range Variation: V2