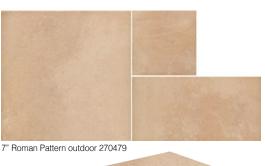

# Sandy

7x7 outdoor 270476

7x14 outdoor 270477

14x14 outdoor 270478

121/2 x14 monoblock coping with 1"drop 275478