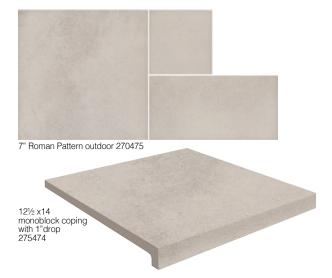

# Sandy

7x7 outdoor 270476

7x14 outdoor 270477

14x14 outdoor 270478

121/2 x14 monoblock coping with 1"drop 275478