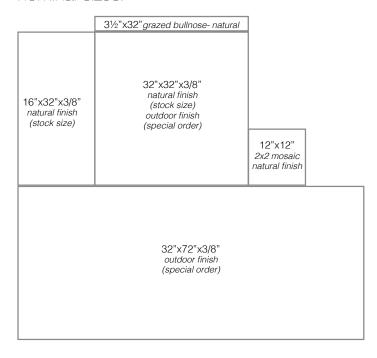

## EASTSIDE technical specifications

Eastside provides a rich color palette of soft and subtle coloration. The added texture brings a design interest into the presentation offering a soft Italian stucco appearance. The high definition digital printing offers that 3D look.







Ash





## nominal sizes:



## Technical Data



Color Range Variation: V2



Abrasion resistance PEI V test # ISO10545-7



Water absorption < 0.5% test # ISO10545-3



Mohs Hardness test # EN101



Chemical Resistance resists test # ISO10545-13



Stain Resistance complete test #10545-14



Frost Resistance frost proof test #10545-12



Slip resistance R10 lapatto; R11 outdoor test # DIN51130