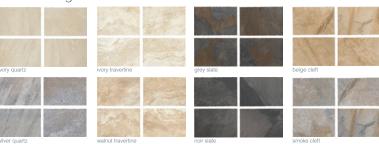

## tumbled edge in 16"x24"

Easy Installation – dreamscapes are specifically designed for quick and easy installation with multiple setting options.

Resistant – High compressive strength and low absorption rates create a dense surface that resists mold, moss, dirt and staining.