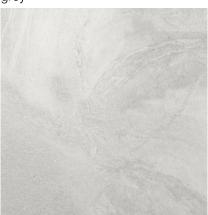

# PINNACLE technical specifications

Pinnacle Porcelain blends well with any interior design style for indoor and outdoor spaces. Its admirably distinct yet subtle stone look currently comes in 24"x24" and 12"x24"

#### latte



# grey



#### smoke



# nominal sizes:

12"x24" field tile: natural

24"x48" field tile natural: latter & smoke outdoor: latter & smoke

### Recommended Uses

Residential
Commercial
Interior Floor
Interior Wall
Exterior Cladding
Fireplaces
Showers
Pool & Spa (waterline)
Exterior wall (outdoor recommended)

## Technical Data



Variation: V4



Abrasion resistance PEI III test # ISO10545-7



Water absorption < 0.5% test # ISO10545-3



Mohs Hardness 6 test # EN101



Chemical Resistance resists test # ISO10545-13



Stain Resistance complete test #10545-14



Frost Resistance frost proof test #10545-12



Slip resistance natural R10 ; outdoor R11 test # DIN51130