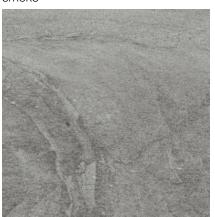

# PINNACLE technical specifications

Pinnacle Porcelain blends well with any interior design style for indoor and outdoor spaces. Its admirably distinct yet subtle stone look currently comes in 24"x24" and 12"x24"

#### latte



# grey



#### smoke



# nominal sizes:

12"x24" field tile: natural

24"x48" field tile natural: latter & smoke outdoor: latter & smoke

### Recommended Uses

Residential
Commercial
Interior Floor
Interior Wall
Exterior Cladding
Fireplaces
Showers
Pool & Spa (waterline)
Exterior wall (outdoor recommended)

## Technical Data



Variation: V4



Abrasion resistance PEI III test # ISO10545-7



Water absorption < 0.5% test # ISO10545-3



Mohs Hardness 6 test # EN101



Chemical Resistance resists test # ISO10545-13



Stain Resistance complete test #10545-14



Frost Resistance frost proof test #10545-12



Slip resistance natural R10 ; outdoor R11 test # DIN51130