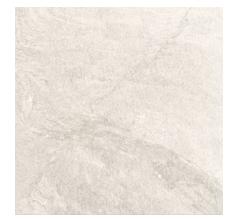

# PINNACLE technical specifications

Pinnacle Porcelain blends well with any interior design style for indoor and outdoor spaces. Its admirably distinct yet subtle stone look currently comes in 24"x24" and 12"x24"

#### latte



# grey



#### smoke



# nominal sizes:

12"x24" field tile: natural

24"x48" field tile natural: latter & smoke outdoor: latter & smoke

### Recommended Uses

Residential
Commercial
Interior Floor
Interior Wall
Exterior Cladding
Fireplaces
Showers
Pool & Spa (waterline)
Exterior wall (outdoor recommended)

## Technical Data



Variation: V4



Abrasion resistance PEI III test # ISO10545-7



Water absorption < 0.5% test # ISO10545-3



Mohs Hardness 6 test # EN101



Chemical Resistance resists test # ISO10545-13



Stain Resistance complete test #10545-14



Frost Resistance frost proof test #10545-12



Slip resistance natural R10 ; outdoor R11 test # DIN51130