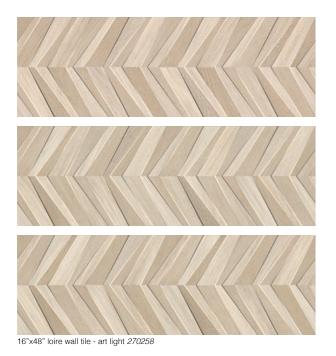

## LOIRE technical specifications

The Loire wall tile collection proclaims the virtues of creativity and is the ideal choice for those truly seeking to add a pop of character to a room. Loire goes well with tiles in different styles, such as cement or marble effects. It comes in a single 16"x48" format offering two finishes:

Light with its cream and oak tones; and Dark, using earth and vivid tones.

16"x48" loire wall tile - art dark 270259