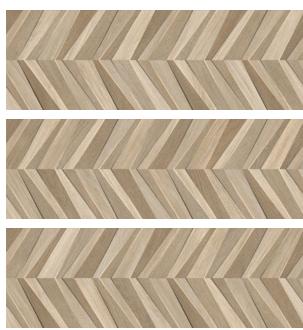

## LOIRE technical specifications

The Loire wall tile collection proclaims the virtues of creativity and is the ideal choice for those truly seeking to add a pop of character to a room. Loire goes well with tiles in different styles, such as cement or marble effects. It comes in a single 16"x48" format offering two finishes:

Light with its cream and oak tones; and Dark, using earth and vivid tones.

16"x48" loire wall tile - art dark 270259