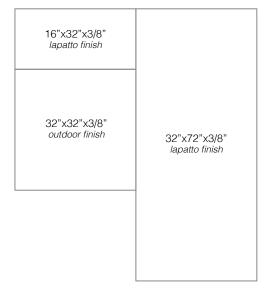

# CONCETA technical specifications

Conceta offers the new technology of high-definition digital printing to achieve a natural stone look on a porcelain body. This product line will offer the clean lines desired in a minimalistic design, giving a stone floor look with soft colors.

### Bianco



Grigio Scuro



## nominal sizes:



# Recommended UsesResidentialCommercialInterior FloorInterior WallExterior CladdingCountertopsFireplacesShowersSteam ShowersPool & Spa (waterline)

#### Technical Data



www.PeraTile.com email: Contact@PeraTile.com | ph: 310-605-0050 | fax: 310-605-0056 1217 W Artesia Blvd., Compton, CA 90220