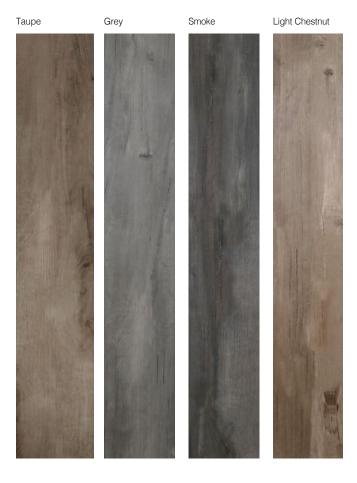

## COLVILLE technical specifications

Just when you thought you ran out of flooring and wall options, Colville offers a new alternative. Colville, a sensible and practical 8"x48" woodlook porcelain line in natural and outdoor finish

8"x48"x3/8" natural finish & outdoor finish - in stock